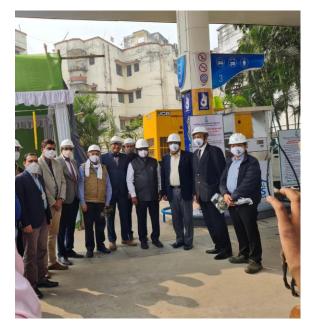

## ANOTHER FEATHER IN CONFIDENCE PETROLEUM CAP, COMPLETION OF EPC FOR KOLKATA'S FIRST CNG STATION ON BEHALF OF BENGAL GAS CORPORATION LIMITED

DEAR SIR,

With great pleasure Confidence Petroleum India Limited announces the completion of the first CNG station at Gariya colony, Kolkata for Bengal Gas Corporation Limited (BGCL). Mr. E S RANGANATHAN Chairman BGCL and Director (Marketing) of GAIL had inaugurated the station.

BGCL is a joint venture of GAIL (India) Limited (GAIL) & Greater Calcutta Gas Supply Corporation Limited (GCGSCL). The project is part of the seven stations project awarded to Confidence Petroleum India Limited for Erection, Procurement and Comissioning (EPC) of 7(seven) CNG stations in Kolkata city.